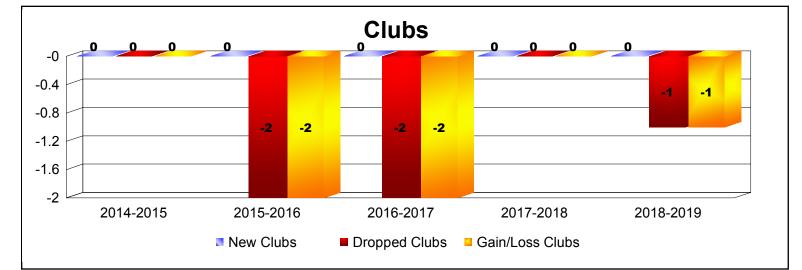

## **Disbanded Districts**

| Year      | New<br>Clubs | Dropped<br>Clubs | Gain/<br>Loss<br>Clubs | New<br>Members | Charter<br>Members | Reinstate<br>Members | Transfer<br>Members | Total<br>Member<br>Added | Total<br>Members<br>Dropped | Gain/<br>Loss<br>Members |
|-----------|--------------|------------------|------------------------|----------------|--------------------|----------------------|---------------------|--------------------------|-----------------------------|--------------------------|
| 2014-2015 | 0            | 0                | 0                      | 1              | 0                  | 0                    | 0                   | 1                        | -26                         | -25                      |
| 2015-2016 | 0            | -2               | -2                     | 0              | 0                  | 0                    | 0                   | 0                        | -7                          | -7                       |
| 2016-2017 | 0            | -2               | -2                     | 3              | 0                  | 0                    | 0                   | 3                        | -29                         | -26                      |
| 2017-2018 | 0            | 0                | 0                      | 0              | 0                  | 0                    | 0                   | 0                        | -2                          | -2                       |
| 2018-2019 | 0            | -1               | -1                     | 0              | 0                  | 0                    | 0                   | 0                        | -15                         | -15                      |
| Average   | 0            | -1               | -1                     | 1              | 0                  | 0                    | 0                   | 1                        | -16                         | -15                      |