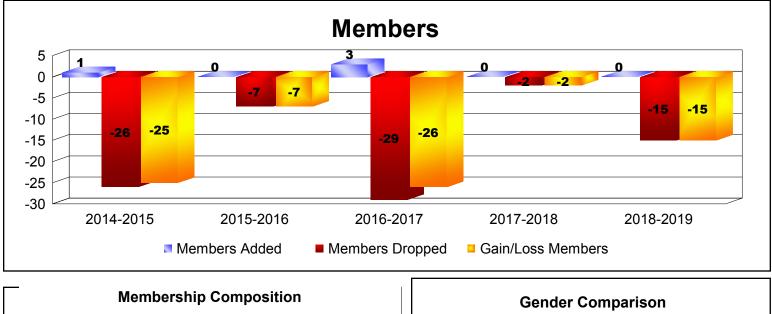

## **Disbanded Districts**

| Year      | New<br>Clubs | Dropped<br>Clubs | Gain/<br>Loss<br>Clubs | New<br>Members | Charter<br>Members | Reinstate<br>Members | Transfer<br>Members | Total<br>Member<br>Added | Total<br>Members<br>Dropped | Gain/<br>Loss<br>Members |
|-----------|--------------|------------------|------------------------|----------------|--------------------|----------------------|---------------------|--------------------------|-----------------------------|--------------------------|
| 2014-2015 | 0            | 0                | 0                      | 1              | 0                  | 0                    | 0                   | 1                        | -26                         | -25                      |
| 2015-2016 | 0            | -2               | -2                     | 0              | 0                  | 0                    | 0                   | 0                        | -7                          | -7                       |
| 2016-2017 | 0            | -2               | -2                     | 3              | 0                  | 0                    | 0                   | 3                        | -29                         | -26                      |
| 2017-2018 | 0            | 0                | 0                      | 0              | 0                  | 0                    | 0                   | 0                        | -2                          | -2                       |
| 2018-2019 | 0            | -1               | -1                     | 0              | 0                  | 0                    | 0                   | 0                        | -15                         | -15                      |
| Average   | 0            | -1               | -1                     | 1              | 0                  | 0                    | 0                   | 1                        | -16                         | -15                      |